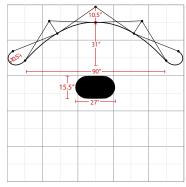

### **Graphic Package**

\*Podium graphic is optional.

The box represents 10'x10' booth.

| Display Dimension | 10'W x 7.4'H x 3.5'D |
|-------------------|----------------------|
| Graphic Size      | 159.812"W x 88.96"H  |
|                   |                      |