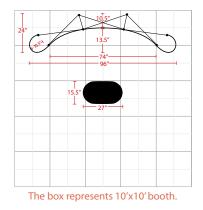

# **BIG WAVE 8FT POP UP DISPLAY GRAPHIC PACKAGE**

**Graphic Package** 

\*Podium graphic is optional.

The box represents 10'x10' booth.