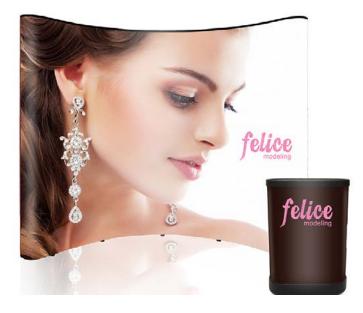

# **BIG WAVE 8FT POP UP DISPLAY GRAPHIC PACKAGE**

**Graphic Package** 

\*Podium graphic is optional.

The box represents 10'x10' booth.

#### **Product Features**

The big Wave Pop Up Display, a trade show classic, comes with everything you need to effectively promote your product. Designed specifically to fit 10ft. trade show booths, the straightforward look of the Big Wave gives a professional presentation. Expand the geometric aluminum frame, click locking mechanisms into place, and hang the graphic panels to complete set up. various styles and sizes available up to 20ft wide. Choose from PvC or laminate material.

| Display Dimension                                                   | 8'W x 7.4'H x 2D'   |  |
|---------------------------------------------------------------------|---------------------|--|
| Graphic Size                                                        | 132.679"W x 88.96"H |  |
| Graphic Material                                                    |                     |  |
| 12 Mil Titanium Blockout Film / 10 Mil Polycarbonate Overlaminate   |                     |  |
| Graphic Finishing                                                   |                     |  |
| Magnetic strips on the sides and hanging hardware on top and bottom |                     |  |
| Construction                                                        |                     |  |
| Aluminum frame                                                      |                     |  |
| Laminated panels w/ magnetic strips                                 |                     |  |
| Aluminum channel bars w/ magnetic strips                            |                     |  |
| Weights - Dimensions                                                |                     |  |
| Shipping Weight                                                     | 95 lbs              |  |
| Shipping Dimensions                                                 | 40" x 28" x 18 "    |  |
| Package Includes                                                    |                     |  |
| (1) Aluminum frame w/bag                                            |                     |  |
| (14) Silver channel bars                                            |                     |  |
| (1) Podium case w/ lid                                              |                     |  |
| (2) 150 watt halogen lights                                         |                     |  |
| (1) Instruction sheet                                               |                     |  |
| (1) Lid fabric                                                      |                     |  |
| (1) Podium wrap                                                     |                     |  |
| (4) Black channel bars                                              |                     |  |
| (1) Repair kit                                                      |                     |  |
| (3) Graphic center panels                                           |                     |  |
| (2) Graphic end panels                                              |                     |  |
| (1) Channel bar bag                                                 |                     |  |
| Warranty                                                            |                     |  |
| Life time on Stand                                                  |                     |  |
| 1 year on Graphic                                                   |                     |  |

## **Graphic Specification**

132.679"W x 88.96"H

Graphic Turnaround Time is 2 business days for up to 2 sets

Product Code: PU8F