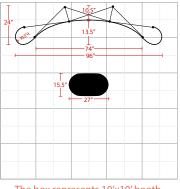

# **BIG WAVE 8FT POP UP DISPLAY GRAPHIC PACKAGE**

**Graphic Package** 

\*Podium graphic is optional.

The box represents 10'x10' booth.

| Display Dimension                                                   | 8'W x 7.4'H x 2D'   |  |
|---------------------------------------------------------------------|---------------------|--|
| Graphic Size                                                        | 132.679"W x 88.96"H |  |
| Graphic Material                                                    |                     |  |
| 12 Mil Titanium Blockout Film / 10 Mil Polycarbonate Overlaminate   |                     |  |
| Graphic Finishing                                                   |                     |  |
| Magnetic strips on the sides and hanging hardware on top and bottom |                     |  |
| Construction                                                        |                     |  |
| Aluminum frame                                                      |                     |  |
| Laminated panels w/ magnetic strips                                 |                     |  |
| Aluminum channel bars w/ magnetic strips                            |                     |  |
| Weights - Dimensions                                                |                     |  |
| Shipping Weight                                                     | 95 lbs              |  |
| Shipping Dimensions                                                 | 40" x 28" x 18 "    |  |
| Package Includes                                                    |                     |  |
| (1) Aluminum frame w/bag                                            |                     |  |
| (14) Silver channel bars                                            |                     |  |
| (1) Podium case w/ lid                                              |                     |  |
| (2) 150 watt halogen lights                                         |                     |  |
| (1) Instruction sheet                                               |                     |  |
| (1) Lid fabric                                                      |                     |  |
| (1) Podium wrap                                                     |                     |  |
| (4) Black channel bars                                              |                     |  |
| (1) Repair kit                                                      |                     |  |
| (3) Graphic center panels                                           |                     |  |
| (2) Graphic end panels                                              |                     |  |
| (1) Channel bar bag                                                 |                     |  |
| Warranty                                                            |                     |  |
| Life time on Stand                                                  |                     |  |
| 1 year on Graphic                                                   |                     |  |

## **Graphic Specification**

132.679"W x 88.96"H

Graphic Turnaround Time is 2 business days for up to 2 sets

Product Code: PU8F