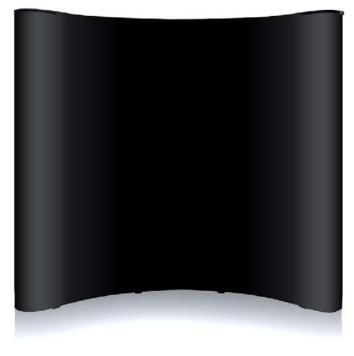

# BIG WAVE 8FT POP UP DISPLAY FABRIC PACKAGE

Fabric Package

### **Product Features**

The big Wave Pop Up Display, a trade show classic, comes with everything you need to effectively promote your product. Designed specifically to fit 10ft. trade show booths, the straightforward look of the Big Wave gives a professional presentation. Expand the geometric aluminum frame, click locking mechanisms into place, and hang the graphic panels to complete set up. various styles and sizes available up to 20ft wide. Choose from PvC or laminate material.

Display Dimension 8'W x 7.4'H x 2'D

## **Graphic Material**

Velcro receptive fabric