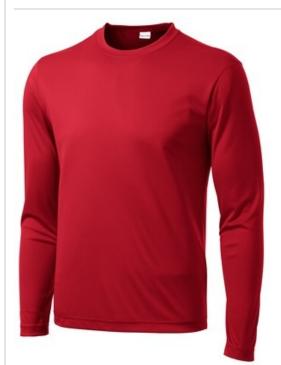

# Sport-Tek<sup>®</sup> Long Sleeve PosiCharge<sup>®</sup> Competitor™ Tee. ST350LS

Lightw eight, roomy and highly breathable, these moisturewicking, value-priced tees feature PosiCharge technology to lock in color and prevent logos from fading.

- 3.8-ounce, 100% polyester with PosiCharge technology
- Removable tag for comfort and relabeling
- Set-in sleeves

Given the extreme heat required for sublimation, please consult with your decorator. It is highly recommended to sample test product by color before production.