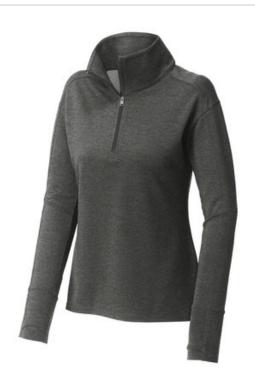

# Sport-Tek<sup>®</sup> Ladies Sport-Wick<sup>®</sup> Flex Fleece 1/4-Zip. LST561

Make your move in Sport-Wick Flex Fleece. Lightweight with stretch, this fleece has a cotton hand, wicks moisture and delivers trend-right style.

- 7.4-ounce, 70/25/5 poly/rayon/spandex
- Tear-aw ay removable label
- Cadet collar
- Self-fabric cuffs and hem
- Thumbholes for warmth