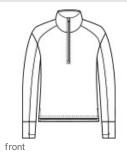

# Sport-Tek<sup>®</sup> Ladies Sport-Wick<sup>®</sup> Flex Fleece 1/4-Zip. LST561

Make your move in Sport-Wick Flex Fleece. Lightweight with stretch, this fleece has a cotton hand, wicks moisture and delivers trend-right style.

- 7.4-ounce, 70/25/5 poly/rayon/spandex
- Tear-aw ay removable label
- Cadet collar
- Self-fabric cuffs and hem
- Thumbholes for warmth